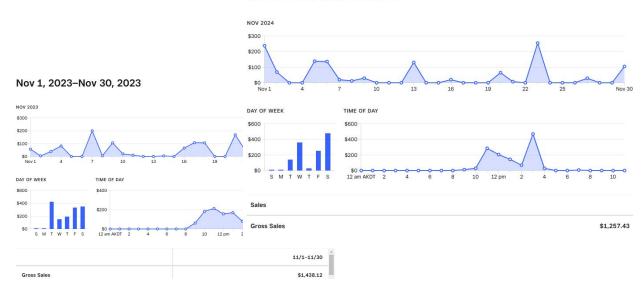

As of December 31st, 2024 earned revenue, stood at \$198,430 and 92% of budget. The operating budget for earned revenue in 2024 was \$214,765, so the Museum fell slightly short of its annual goal.

Earned revenue from store sales for the year totaled \$26,359 with a very slight increase in the last two months compared to the previous reporting period. Store sales closed at one half of what was budgeted in 2024.

**Admissions: General admission fees** are approximately \$10,000 less this year compared to last. They amount to \$79,391 compared to \$89,764 in 2023.

**Store Sales** are significantly lower this year than last. Year-to-date totals in 2024 are \$26,359 compared to last year's yield of \$45,132.